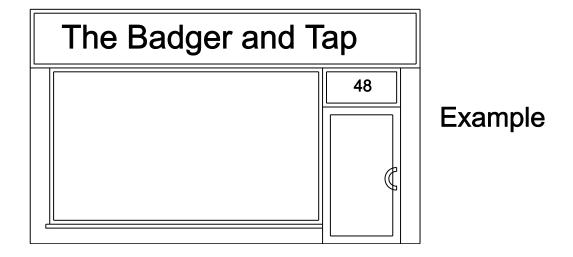

### Stage 1

- 1. Have grid on as well as GRID LOCK.
- 2. Set your line thickness to 0.25
- 3. Draw over-all outline (Dimensions above).
- 4. Draw in overview such as windows, door and signs, etc.

### Stage 2

- 1. Switch STEP LOCK on. (1mm Grid)
- 2. Zoom in and draw in detail such as window and doorframes, etc.
- 3. You can also try out "Contour".

### Stage 3

1. Add text for shop name and number.