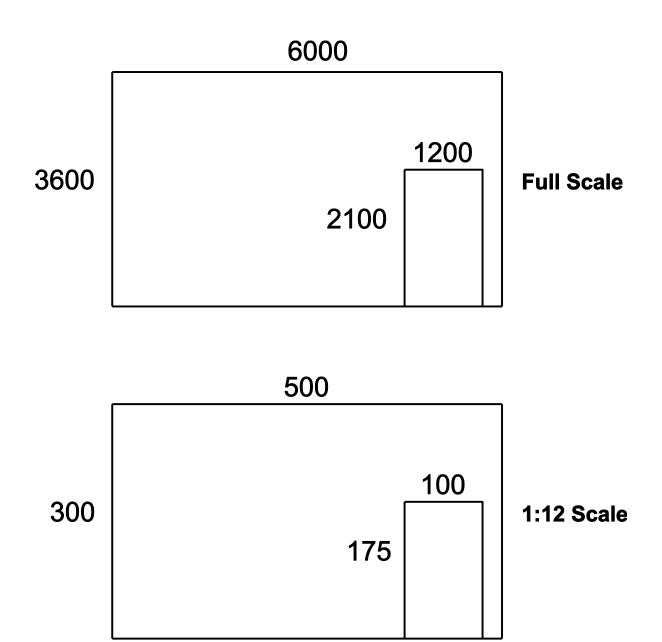

# **Shop Window Design**

Scale – One 5mm-grid space equals 300mm One mm equals 60mm

The Shop front is 20 grid spaces (6000) by 12 grid spaces (3600)

The Door is 4 grid spaces (1200) by 7 grid spaces (2100)

The scale you are using is 1:60

Your model is 1:12